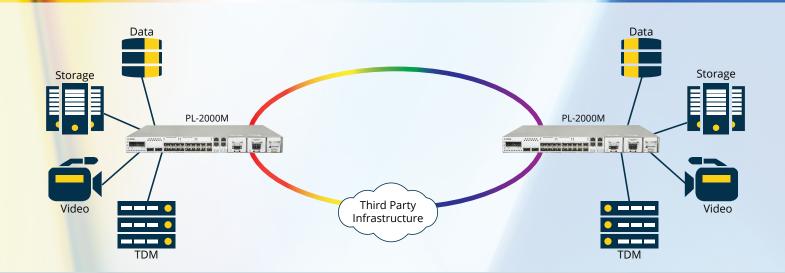

# **Company Brief**



## **About PacketLight**

- DWDM and OTN equipment developer and manufacturer
- Builds high capacity optical network infrastructure
- ◆ Transports a mix of data, storage, video, and voice protocols
- Over 20 years of experience in the fiber optical industry





### **Solutions Overview**

- Build metro, short haul or long haul optical transport networks
- Maximize fiber utilization with DWDM technology
- Expand existing DWDM/OTN infrastructure with alien wavelength
- Secure transport with Layer-1 encryption (certified)
- Non-intrusive fiber diagnostics and monitoring with OTDR and OSA
- Standards-based OTN muxponders and transponders
- NMS for easy configuration, management, and monitoring
- Low latency, high capacity DCI infrastructure

## ් Industries





**Broadcast** 



Government



**Financial** 



Education



**Carriers** 



Cloud Providers



**Utilities** 

## Advantages

- Tailored to customer needs
- Small footprint, disaggregated, stackable 1U architecture
- Minimal initial investment, maximum future growth
- Deliver network